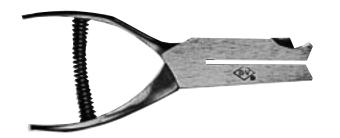

#### #5 11/2" Reach

A heavy-duty but light-weight punch used extensively for train and bus ticket cancellation, sales promotion programs, quality control and data processing. Equipped with single-character dies up to 1/4" or double-characters 5/32" high.

#### **SPECIFICATIONS**

Finish

Finish