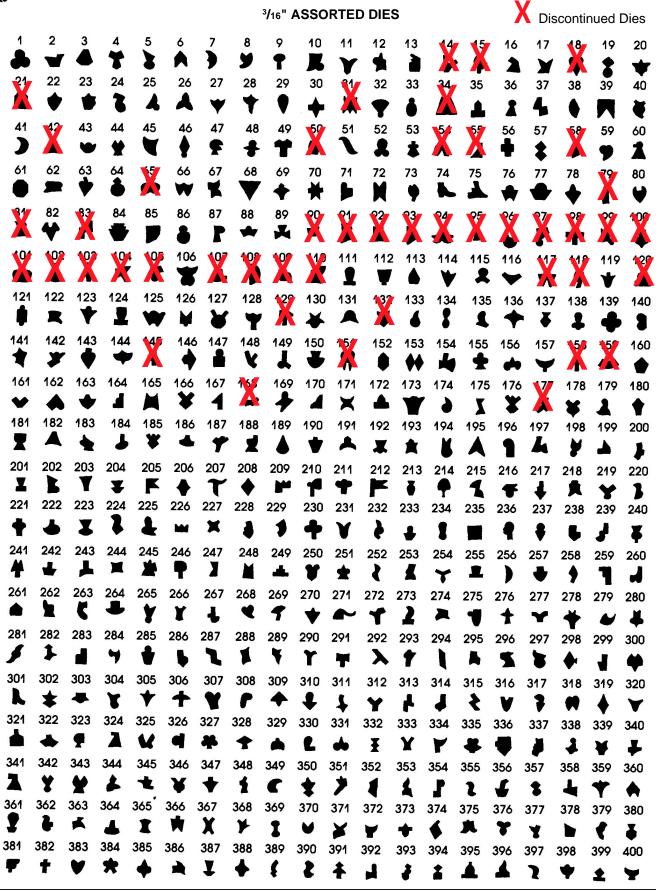

# 3/16" ASSORTED DIES

| 1<br><b>♣</b>  | 2<br><b>6</b> | <b>3</b><br><b>♦</b> | 4  | 5<br><b>¥</b> | 6<br><b>♥</b>  | 7<br><b>♥</b> | 8<br><b>♦</b>   | 9              | 10<br>♣        | 11             | 12<br> -       | 13<br><b>♦</b> | 14<br><b>†</b> | 15<br>•        | 16<br><b>◆</b> | 17<br><b>◆</b> | 18<br><b>4</b> | 19<br><b>4</b> | 20<br>♣        |
|----------------|---------------|----------------------|----|---------------|----------------|---------------|-----------------|----------------|----------------|----------------|----------------|----------------|----------------|----------------|----------------|----------------|----------------|----------------|----------------|
|                |               |                      |    |               |                |               | 28<br><b>【</b>  |                |                |                |                |                |                |                |                |                |                |                |                |
| 41<br><b>*</b> | 42<br>•       | 43<br><b>♥</b>       | 44 | <b>45 ♦</b>   | 46<br><b>U</b> | 47<br>•       | 48<br><b>▲</b>  | 49<br><b>♦</b> | 50<br><b>▼</b> | 51<br><b>◆</b> | 52<br><b>♦</b> | 53<br><b>∀</b> | 54<br>•        | 55<br><b>≠</b> | 56<br><b>♣</b> | 57             | 58<br>●        | 59<br><b>⊈</b> | 60<br><b>=</b> |
|                |               |                      |    |               |                |               | 68<br><b>I</b>  |                |                |                |                |                |                |                |                |                |                |                |                |
|                |               |                      |    |               |                |               | 88<br><b>◆</b>  |                |                |                |                |                |                |                |                |                |                |                |                |
|                |               |                      |    |               |                |               | 108<br><b>¥</b> |                |                |                |                |                |                |                |                |                |                |                |                |