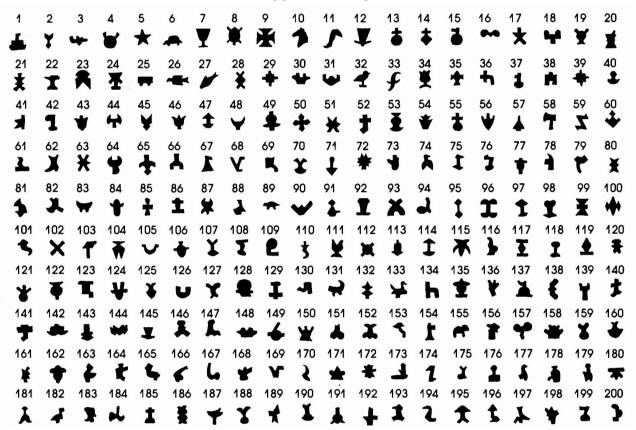

# 3/16" ASSORTED DIES

| 1<br><b>♣</b>  | 2<br><b>6</b> | <b>3</b><br><b>♦</b> | 4  | 5<br><b>¥</b> | 6<br><b>♥</b>  | 7<br><b>♥</b> | 8<br><b>♦</b>   | 9              | 10<br>♣        | 11             | 12<br> -       | 13<br><b>♦</b> | 14<br><b>†</b> | 15<br>•        | 16<br><b>◆</b> | 17<br><b>◆</b> | 18<br><b>4</b> | 19<br><b>4</b> | 20<br>♣        |
|----------------|---------------|----------------------|----|---------------|----------------|---------------|-----------------|----------------|----------------|----------------|----------------|----------------|----------------|----------------|----------------|----------------|----------------|----------------|----------------|
|                |               |                      |    |               |                |               | 28<br><b>【</b>  |                |                |                |                |                |                |                |                |                |                |                |                |
| 41<br><b>*</b> | 42<br>•       | 43<br><b>♥</b>       | 44 | <b>45 ♦</b>   | 46<br><b>U</b> | 47<br>•       | 48<br><b>▲</b>  | 49<br><b>♦</b> | 50<br><b>▼</b> | 51<br><b>◆</b> | 52<br><b>♦</b> | 53<br><b>∀</b> | 54<br>•        | 55<br><b>≠</b> | 56<br><b>♣</b> | 57             | 58<br>●        | 59<br><b>⊈</b> | 60<br><b>=</b> |
|                |               |                      |    |               |                |               | 68<br><b>I</b>  |                |                |                |                |                |                |                |                |                |                |                |                |
|                |               |                      |    |               |                |               | 88<br><b>◆</b>  |                |                |                |                |                |                |                |                |                |                |                |                |
|                |               |                      |    |               |                |               | 108<br><b>¥</b> |                |                |                |                |                |                |                |                |                |                |                |                |