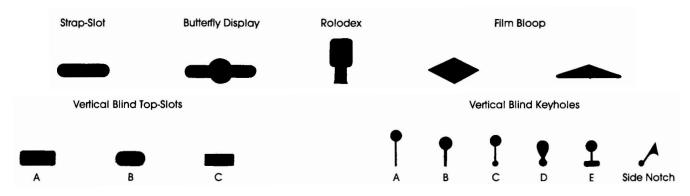

| 3        | 4        | 5     | 6          | 7     | 8         | 9                      | 10         |  |
| *         | •          | <b>~</b> | *        | *     | <b>¥</b>   | 4     | *         | *                      | •          |  |
| 11        | 12         | 13       | 14       | 15    | 16         | 17    | 18        | 19                     | 20         |  |
| *         | •          | •        | ٨        | æ     | 4          | •     |           | *                      | L          |  |
| 21        | 22         | 23       | 24       | 25    | 26         | 27    | 28        | 28                     | 30         |  |
| *         | ₩          | <b>4</b> | \$       | •     | •          | ¥     | *         | •                      | *          |  |

# **SPECIAL PURPOSE DIES**