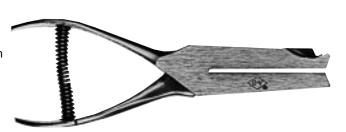

#### #12 2" Reach

Used predominately for quality control and automotive inspection where multiple-character configurations are required, and in agricultural production and other counting procedures where a longer reach is needed.

Accommodates single characters up to 1/4" and double, triple and quadruple characters 5/32" high.

 Maximum Reach - 2" (50.80mm)

 Overall Length Slot Width
 - 61/4" (158.75mm)

 Slot Width Weight Waterials
 - 1/16" (1.59mm)

 Malleable Iron & Malleable Iron &

Tool Steel

- Brite Nickel

Finish - Brite Nickel