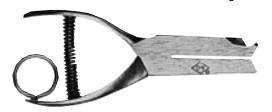

#### #5 11/2" Reach

A heavy-duty but light-weight punch used extensively for train and bus ticket cancellation, sales promotion programs, quality control and data processing. Equipped with single-character dies up to 1/4" or double-characters 5/32" high.

#### **SPECIFICATIONS**

Finish

Finish

### **Finger Rings**

Steel finger rings can be added to all punches to permit ticket takers free use of both hands during collections.