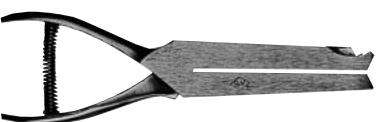

### #12E 3" Reach

A high-leverage long-reach punch for diverse industrial uses, including machine programming, configuring vertical blinds, chartwork and quality control. Standard set-up includes single or double-character dies; the punch can also be customized to accommodate specialized needs.

 Maximum Reach - 3" (76.20mm)

 Overall Length
 - 7½" (190.50mm)

 Slot Width
 - ½" (1.59mm)

 Weight
 - 12½ oz. (355 gr)

 Materials
 - Malleable Iron &

Tool Steel
- Brite Nickel