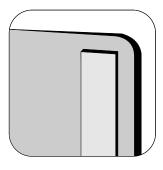

### **Adhesive Foam Tape**

Perimeter adhesive foam tape (1/32" thick) is supplied as standard unless otherwise indicated.

Intended for semipermanent use.