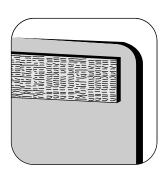

### **Silastic Adhesive**

Silastic adhesive can be applied over the rear surface at the time of installation.
Silastic adhesive is available from your local hardware store in tube form. Adhesive foam tape tabs are recommended to hold the sign in place while the silastic adhesive dries.

Intended for permanent use.