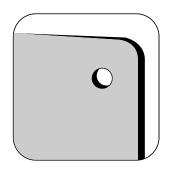

## **Mounting Holes**

Four mounting holes are supplied at no extra charge when specified. Mechanical fasteners (i.e. screws) are not provided.

Intended for permanent use.