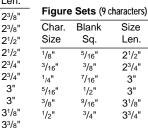

| Figure Sets (9 characters) |                   |                           |                   |
|----------------------------|-------------------|---------------------------|-------------------|
| Char.                      | Blank             | Size                      | Figure            |
| Size                       | Sq.               | Len.                      | Char.             |
| <sup>1</sup> /16"          | 1/4"              | 2 <sup>3</sup> /8"        | Size              |
| <sup>3</sup> /32"          | 1/4"              | 2 <sup>3</sup> /8"        | <sup>1</sup> /16" |
| <sup>1</sup> /8"           | 1/4"              | <b>2</b> <sup>3</sup> /8" | <sup>3</sup> /32" |
| <sup>3</sup> /16"          | <sup>5</sup> /16" | 27/16"                    | <sup>1</sup> /8"  |
| 1/4"                       | <sup>3</sup> /8"  | <b>2</b> <sup>5</sup> /8" | <sup>3</sup> /16" |
| <sup>3</sup> /8"           | 1/2"              | 27/8"                     | 1/4"              |
| <sup>1</sup> /2"           | <sup>5</sup> /8"  | <b>3</b> <sup>3</sup> /8" | <sup>5</sup> /16" |