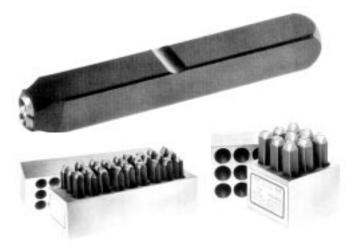

#### The easiest way to make your mark.

Gruv-Grip steel letter and figure stamps are furnished in gothic-style characters, level on the face and square with the shank, with crowned hammer ends. Each stamp has the exclusive, dualpurpose thumb groove for a sure grip. Finding the thumb side is easy, even in low light. These features ensure a good, accurate impression.

## Machine-Made

More marks per dollar with this economical. quality steel stamp. Sharp characters in Gothic style ensure deep, clear impressions. One thumb groove.

| Letter            | Sets (27 o                 | characters)                | Let              |
|-------------------|----------------------------|----------------------------|------------------|
| Char.<br>Size     | Blank<br>Sq.               | Size<br>Len.               | Ch<br>Siz        |
| 1/16"             | 1/4"                       | 2 <sup>3</sup> /8"         | <sup>1</sup> /16 |
| 3/32"             | 1/4"                       | 2 <sup>3</sup> /8"         | 3/32             |
| 1/8"              | 1/4"                       | 2 <sup>3</sup> /8"         | 1/8"             |
| <sup>3</sup> /16" | <sup>5</sup> /16"          | <b>2</b> <sup>7</sup> /16" | <sup>3</sup> /16 |
| <sup>1</sup> /4"  | <sup>3</sup> /8"           | <b>2</b> <sup>5</sup> /8"  | 1/4"             |
| <sup>3</sup> /8"  | 1/2"                       | 27/8"                      | <sup>5</sup> /16 |
| <sup>1</sup> /2"  | <sup>5</sup> /8"           | <b>3</b> <sup>3</sup> /8"  | <sup>3</sup> /8" |
| Figure            | Figure Sets (9 characters) |                            |                  |