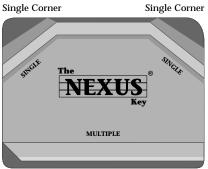

## The Nexus® Key

## Single

**1.** Place either "Single" corner of the NEXUS Key against the wall, insert the sharp corner between the FacePlate and MountPlate and push in.

**2.** The FacePlate can now be removed from the MountPlate.

Multiple Side