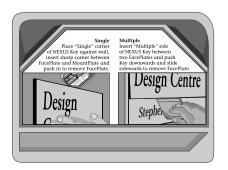

## Single

**1.** Place either "Single" corner of the NEXUS Key against the wall, insert the sharp corner between the FacePlate and MountPlate and push in.

**2.** The FacePlate can now be removed from the MountPlate.

## **Multiple**

**1.** Using the "Multiple" side of the NEXUS Key, insert at right angles between two FacePlates and push in as far as possible.

**2.** Holding the NEXUS Key in, push it downwards.

**3.** Slide the NEXUS Key along the length of the FacePlate.