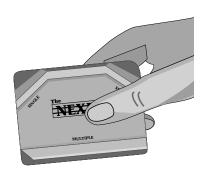

## **Multiple**

**1.** Using the "Multiple" side of the NEXUS Key, insert at right angles between two FacePlates and push in as far as possible.

**2.** Holding the NEXUS Key in, push it downwards.

**3.** Slide the NEXUS Key along the length of the FacePlate.

4. The FacePlate can now be removed from the BasePlate.

Note: Be sure the Splines are fully pushed in and straight before replacing the FacePlate.