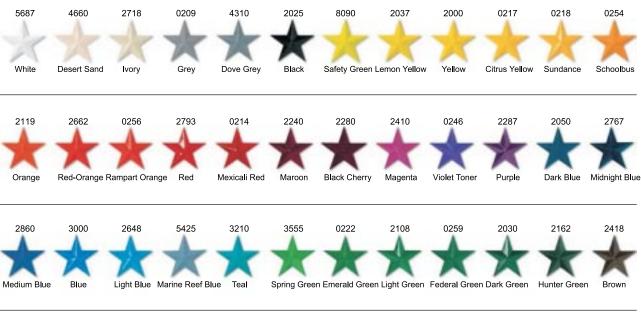

http://www.torstamp.com/Documents/Doc-1230.pdf

## **Aluminum Finishes**

















## **Bronze Finishes**













Finish Notes: Patinas, by their very nature, will vary from letter to letter and order to order. These finishes will change in appearance over time depending on contact with moisture and temperature. Patinas can "bleed" onto installation surface when installed outside.

Custom colours also available

0, 1 10 1 15 10 1

## Standard Baked Enamel Colours



8886 0400 2756 0401 0253 0402 0312 0314 3130

Metallic Silver Brilliant Gold Metallic Gold Aztec Gold Copper Aztec CoppeMedium Bronze Old Copper Duranodic Bronze

Due to limitations in the printing process, printed colours can vary from actual colours.