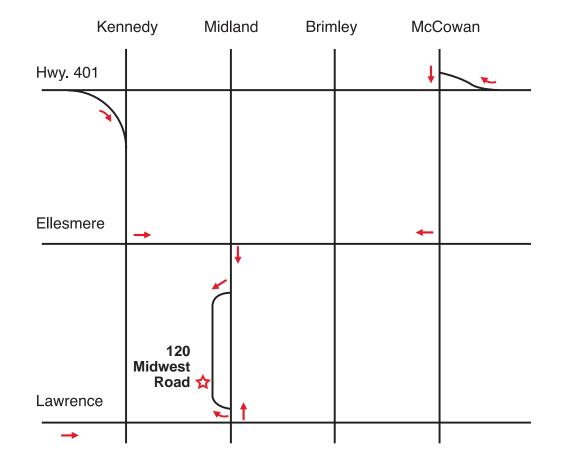

## **Directions to Toronto Stamp**

http://www.torstamp.com/Documents/Doc-1253.pdf

From the West Take 401 East to Kennedy Road (Exit 379). Take a right off the exit and follow Kennedy Road to Ellesmere Ave. Take a left on Ellesmere and then a right on Midland Ave. At the first traffic light, take a right on Midwest and follow around to the left. Number 120 is toward the far end of Midwest on your right.

- From the East Take 401 West to McCowan Road (Exit 381). Take a right off the exit and then left (southbound) onto McCowan. Proceed to Ellesmere Ave. Take a right on Ellesmere and continue to Midland Ave. At the first traffic light, take a right on Midwest and follow around to the left. Number 120 is toward the far end of Midwest on your right.
- **From the North** Take 404 South to 401 Eastbound (Exit 17). Follow the "From the West" directions above.
- **From Downtown** Take Don Valley Expressway North to Lawrence Ave. Take a right off the exit and follow Lawrence Ave. to Midland Ave. (about 15 minutes). Take a left on Midland and another left on Midwest Road. Follow Midwest around to the right. Number 120 is a short distance on your left.