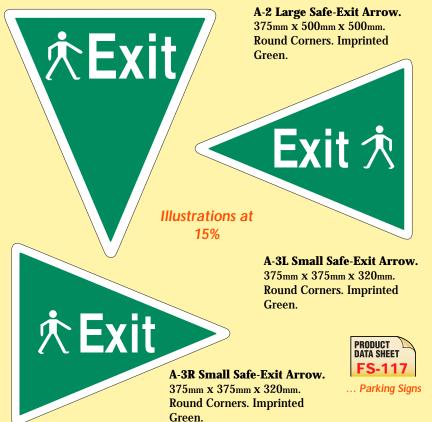

## Parking Garage Signs. Prices each sign.

|                            | U        |
|----------------------------|----------|
| Sign                       | Price    |
| A-1 Alert                  | \$ 98.80 |
| A-2 Large Safe-Exit Arrow  | 47.80    |
| A-3R Small Safe-Exit Arrow | 27.40    |
| A-3L Small Safe-Exit Arrow | 27.40    |