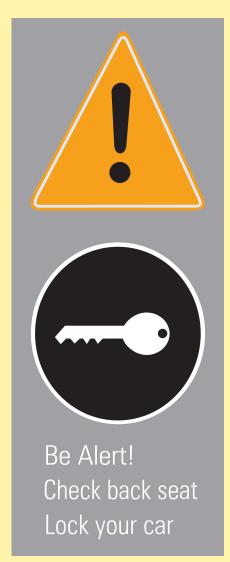

## Parking Garage Signs

Meet the City of Toronto 's Municipal Code Standards for Parking and Storage Garage Signs.

REF-107
... Parking Garage
Sign Requirements

**A-1 Alert.** 375mm x 950mm. Square Corners. Imprinted Grey, Yellow and Black.

Made of 0.051" thick white enamel coated aluminum. Holes to suit.