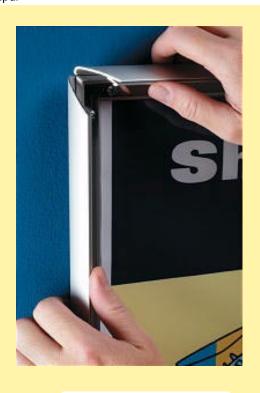

## **Display Frames**

The Klik-Frame graphic display frame series is constructed of sturdy aluminum with front rails that snap open allowing for effortless print changes. Delivers maximum visual appeal in a wide range of retail display settings.

- Permanent, interchangeable frame constructed from satin anodized aluminum
- ✓ Supplied with mounting hardware and print protector
- ✓ Adaptable to multiple marketing campaigns and themes
- Available in wall, ceiling, floor and double-sided mounting options