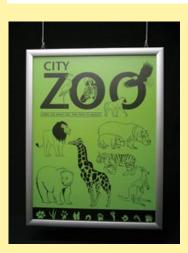

Hanging Series. Satin aluminum frame with clear antiglare plastic print protector. Supplied with mounting hardware. Front loading. Two sided. Use horizontally or vertically.

Sizes: 17" x 22" 18" x 24" 22" x 28" 24" x 36"