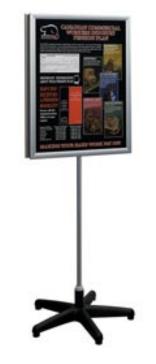

**Revolving Floor Stand Series**. Satin aluminum frame with clear antiglare plastic print protector. Front loading. Two sided.

Sizes: 17" x 22" 18" x 24" 22" x 28"