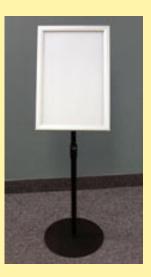

Floor Stand Series. Satin aluminum frame with clear antiglare plastic print protector. Height adjustable from 33" to 51". Front loading. One sided. Landscape or portrait.

Sizes: 8<sup>1</sup>/<sub>2</sub>" x 11" 11" x 17"