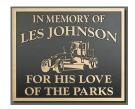

## Tree -

# **Dedication Plaque**

Heavy duty outdoor plaque. Cast Aluminum Holder (6" x 4") with raised double border and a recess area for an Engraved Aluminum Plate (5" x 3") ... black anodized background with clear engraved copy and logo. Heavy duty rear Cast Stake Mount for attaching 24" aluminum stake (3/8" diameter) ... included.

Price ... \$88.80 complete with holder, custom plate and stake. Artwork Conversion Charge ... \$18.00 - \$48.00

### Delivery: I week





# In Memory of Kathleen Eady 1973 - 2012

## Park Bench -

# **Dedication Plaque**

Engraved Aluminum Plate (6" x 2"). Black anodized background, clear engraved copy and logo. Two holes.

Price: \$41.80 each



# Metal Plaques

- Aluminum, Bronze or Brass
- sizes up to 48" x 36"