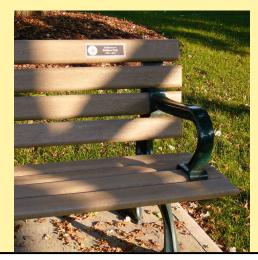

## Park Bench -

# **Dedication Plaque**

Engraved Aluminum Plate (6" x 2"). Black anodized background, clear engraved copy and logo. Two holes.

Price: \$41.80 each