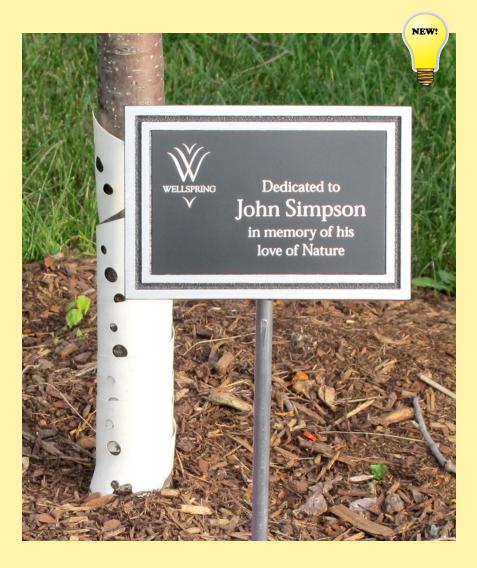

## Tree -

# **Dedication Plaque**

Heavy duty outdoor plaque. Cast Aluminum Holder (6" x 4") with raised double border and a recess area for an Engraved Aluminum Plate (5" x 3") ... black anodized background with clear engraved copy and logo. Heavy duty rear Cast Stake Mount for attaching 24" aluminum stake (3/8" diameter) ... included.

Price ... \$88.80 complete with holder, custom plate and stake. Artwork Conversion Charge ... \$18.00 - \$48.00

### Delivery: I week