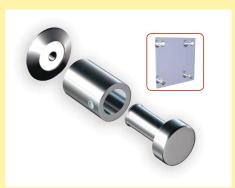

## Pierced Panel Supports

- <sup>3</sup>/<sub>4</sub>" diameter
- 1" projection
- 1/16" to 13/16" thick panel