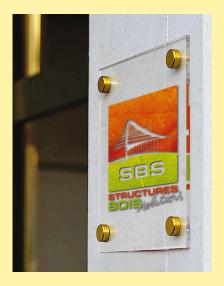

# **Sign Supports**

These sign supports are precision machined from stainless steel and anodized aluminum making them both attactive and durable. They utilize light and space effectively and beautifully by drawing attention to the materials and graphics displayed.

### Side Grip Panel Supports

- 3/4" diameter
- 7/8" projection
- 1/16" to 7/16" thick panel