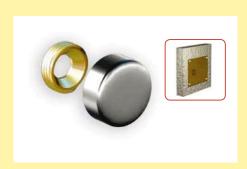

## Pierced Panel Supports

- <sup>3</sup>/<sub>4</sub>" diameter
- 1" projection
- 1/16" to 13/16" thick panel