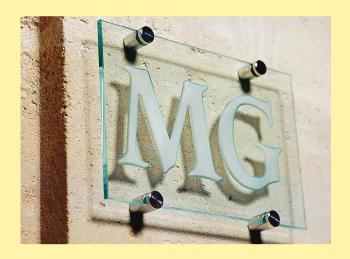

## Pierced Panel Supports

- <sup>3</sup>/<sub>4</sub>" diameter
- 1" projection
- 1/16" to 13/16" thick panel