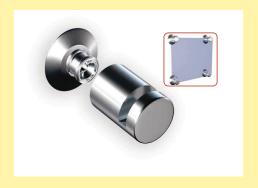

### Side Grip Panel Supports

- 3/4" diameter
- 7/8" projection
- 1/16" to 7/16" thick panel