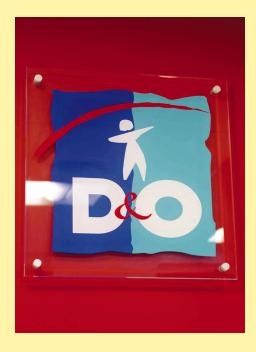

# **Sign Supports**

These sign supports are precision machined from stainless steel and anodized aluminum making them both attactive and durable. They utilize light and space effectively and beautifully by drawing attention to the materials and graphics displayed.